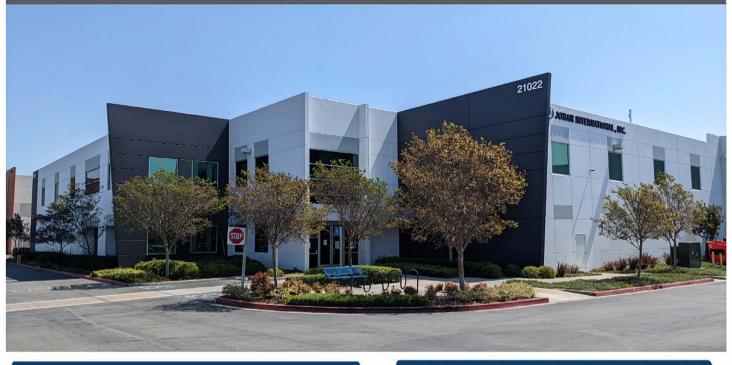

#### 21022 S FIGUEROA STREET, CARSON, CA

## 51,185 SF - Industrial Building

### **HIGHLIGHTS**

- > Deliverable March 2023
- > Operating Expenses \$.57/SF
- > Fenced and Secured Truck Court
- > Immediate Access to 110 and 405 Freeways
- > Located in Professionally Designed, Maintained, and Managed Business Park.