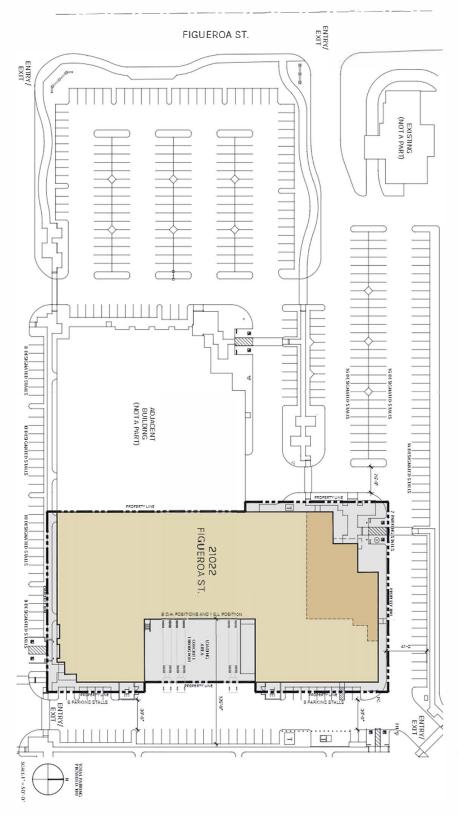

#### **FEATURES**

Available Square Footage 51,185 SF
Land Square Footage POL
Office Square Footage 9,863 SF
Parking 103

Loading 6 Dock High Doors

1 Ground Level Ramp

Minimum Ceiling Clearance 26'

Power 1,200 Amps, 277/480 Volts,

3 Phase

Sprinkler System .60/2,500

Year Built 2002

Construction Concrete Tilt-Up

### **HIGHLIGHTS**

- > Deliverable March 2023
- > Operating Expenses \$.57/SF
- > Fenced and Secured Truck Court
- > Immediate Access to 110 and 405 Freeways
- > Located in Professionally Designed, Maintained, and Managed Business Park.